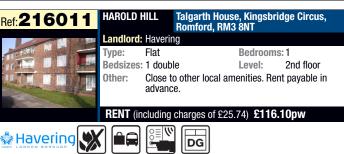

## Havering ChoiceHomes Lettings Area

## **Bidding closes 18 January 2021**

RENT (including charges of £11.68) £105.29pw