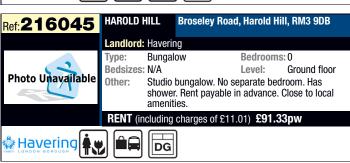

## Havering ChoiceHomes Lettings Area

## **Bidding closes 18 January 2021**

RENT (including charges of £11.68) £105.29pw