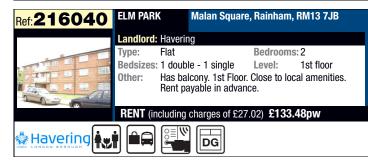

## Havering ChoiceHomes Lettings Area

## **Bidding closes 18 January 2021**

RENT (including charges of £11.68) £105.29pw